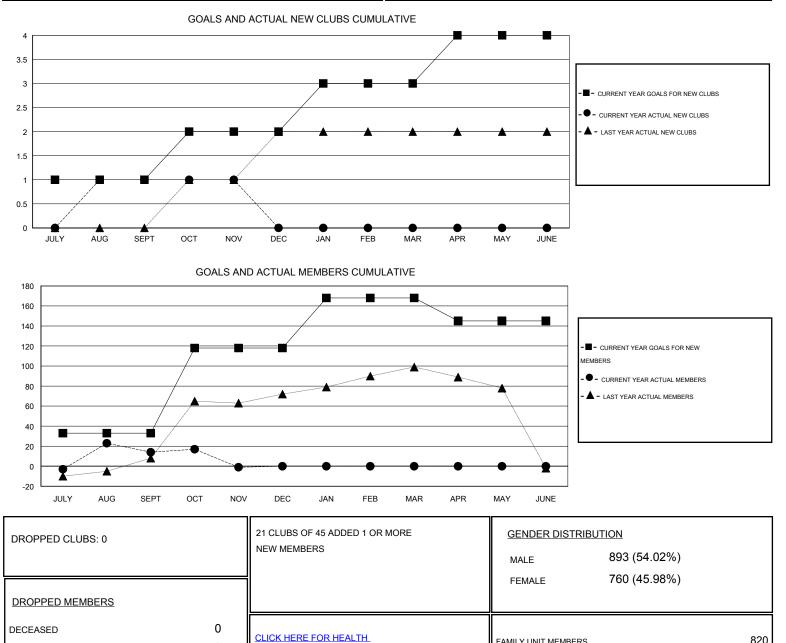

## LOCATION PHILIPPINES

 $\mathsf{GMT} \; \mathsf{CA} \; 5$ Clubs Members RESULTS FOR 2015-2016 **RESULTS FOR 2015-2016** NEW CLUB NEW CLUBS DROPPED NET NEW MEMBER CHARTER AND DROPPED NET QUARTER QUARTER GOAL CLUBS GAIN/LOSS GOAL NEW MEMBERS MEMBERS GAIN/LOSS ADDED 1 0 1 33 69 55 14 1 JULY/AUG/SEPT JULY/AUG/SEPT 0 0 0 85 30 45 1 -15 OCT/NOV/DEC OCT/NOV/DEC 0 0 0 50 0 0 0 1 JAN/FEB/MAR JAN/FEB/MAR 0 0 0 -23 0 0 0 1 APR/MAY/JUNE APR/MAY/JUNE